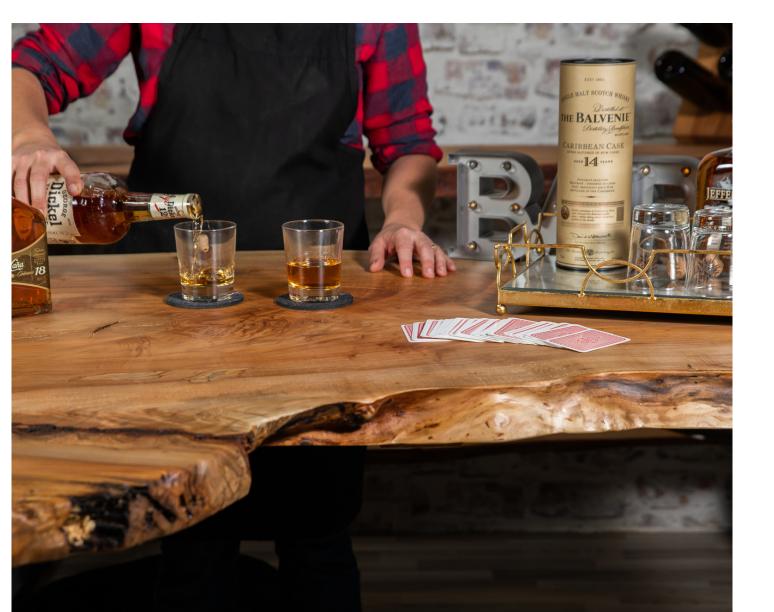

# Experience the Atlanta Tables Difference

ive Edge Furniture preserves the inherent beauty of the wood. It's unique lines are natural and the table brings a breath of fresh air into an unvaried environment. A Live Edge Table is a means of coming together and collaborating on a shared project, it is activating and stimulating. You will never get bored looking at it, and it is a source of inspiration.

R ather than unifying the wood to one stringent appearance, we work with the natural knots, holes and edges. You can add additional visual interest, by choosing to incorporate more colors, for example from your corporate logo.

#### l poxy Resin

poxy Resins offer a great way to not only fill voids in the wood, but also pull in colors from the surrounding environment. Most often, the table is the center piece of the room, the point where people gather. Yet, it is not stealing the show, but encourages a mindset of openness and creativity.