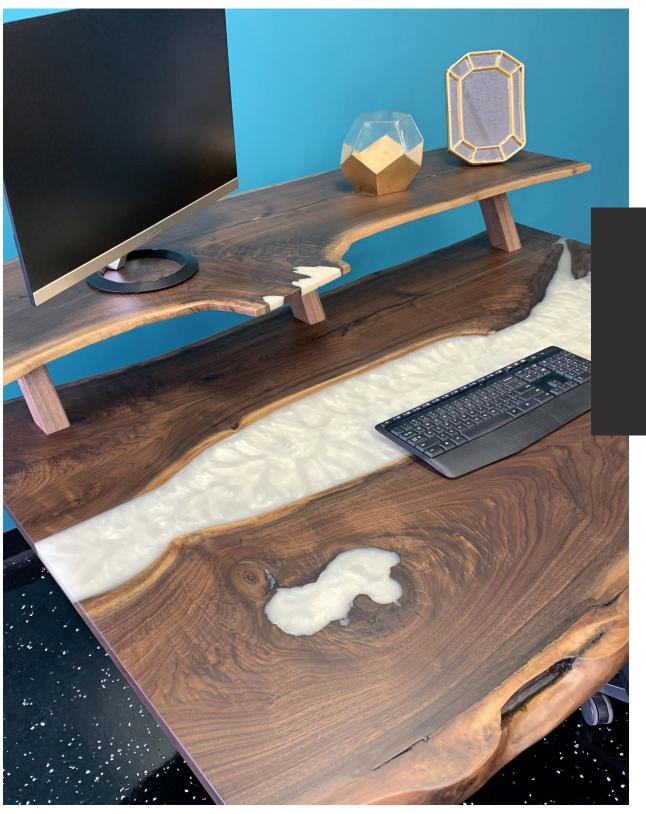

#### l poxy Resin

poxy Resins offer a great way to not only fill voids in the wood, but also pull in colors from the surrounding environment. Most often, the table is the center piece of the room, the point where people gather. Yet, it is not stealing the show, but encourages a mindset of openness and creativity.

### Desks

#### **Materials**

hoose from our premium selection of wood slabs from our network of approved, high-quality suppliers in the Atlanta area. Pecan, Black Walnut, Red Cedar, White Oak and Red Oak, Maple, and more! Make your office stand out with a custom live edge desk setup.