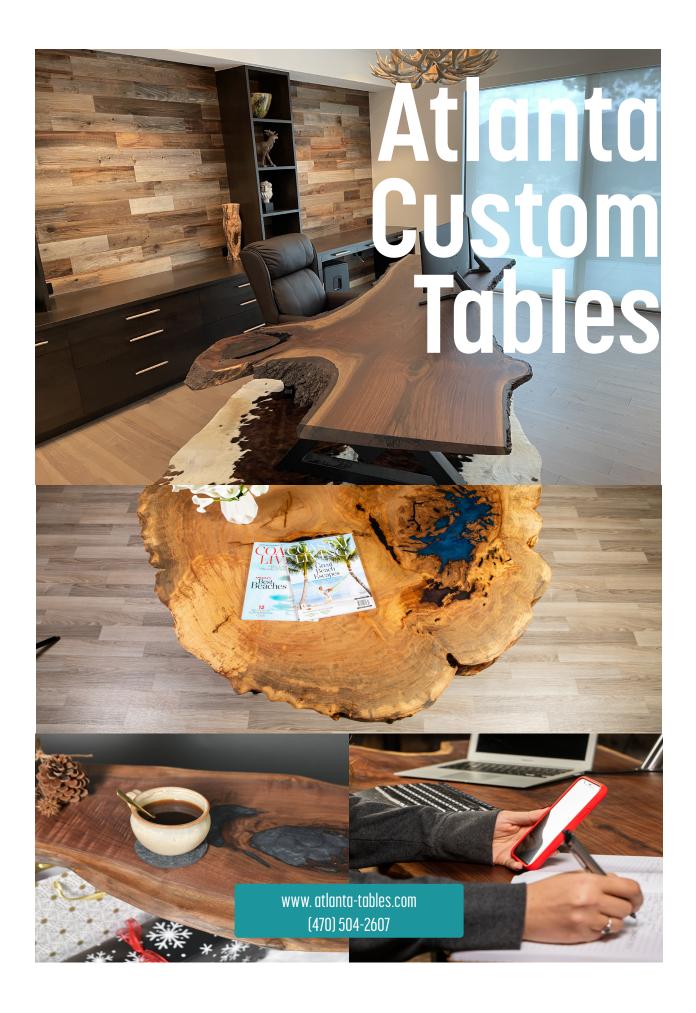

### atlanta custom tables

#### - CORPORATE CATALOG

WWW.ATLANTA-TABLES.COM

# Experience the Atlanta Tables Difference

ive Edge Furniture preserves the inherent beauty of the wood. It's unique lines are natural and the table brings a breath of fresh air into an unvaried environment. A Live Edge Table is a means of coming together and collaborating on a shared project, it is activating and stimulating. You will never get bored looking at it, and it is a source of inspiration.

#### **Materials**

hoose from our premium selection of wood slabs from our network of approved, high-quality suppliers in the Atlanta area. Pecan, Black Walnut, Red Cedar, White Oak and Red Oak, Maple, and more! Make your office stand out with a custom live edge desk setup.