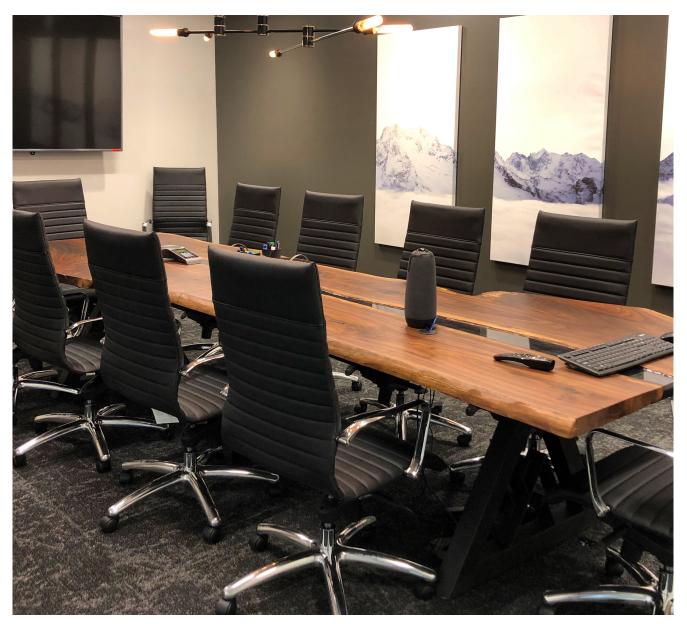

## CORPORATE SETTINGS

Response to be a stand-out conversation piece for meetings, business presentaitons, holiday office parties, and more! Contact us to begin the design of your live edge conference table today.

A 12' x 42"

Our 12x42 is the perfect choice for long meeting tables, large break rooms, conference rooms, and other large office settings. Seats 10.