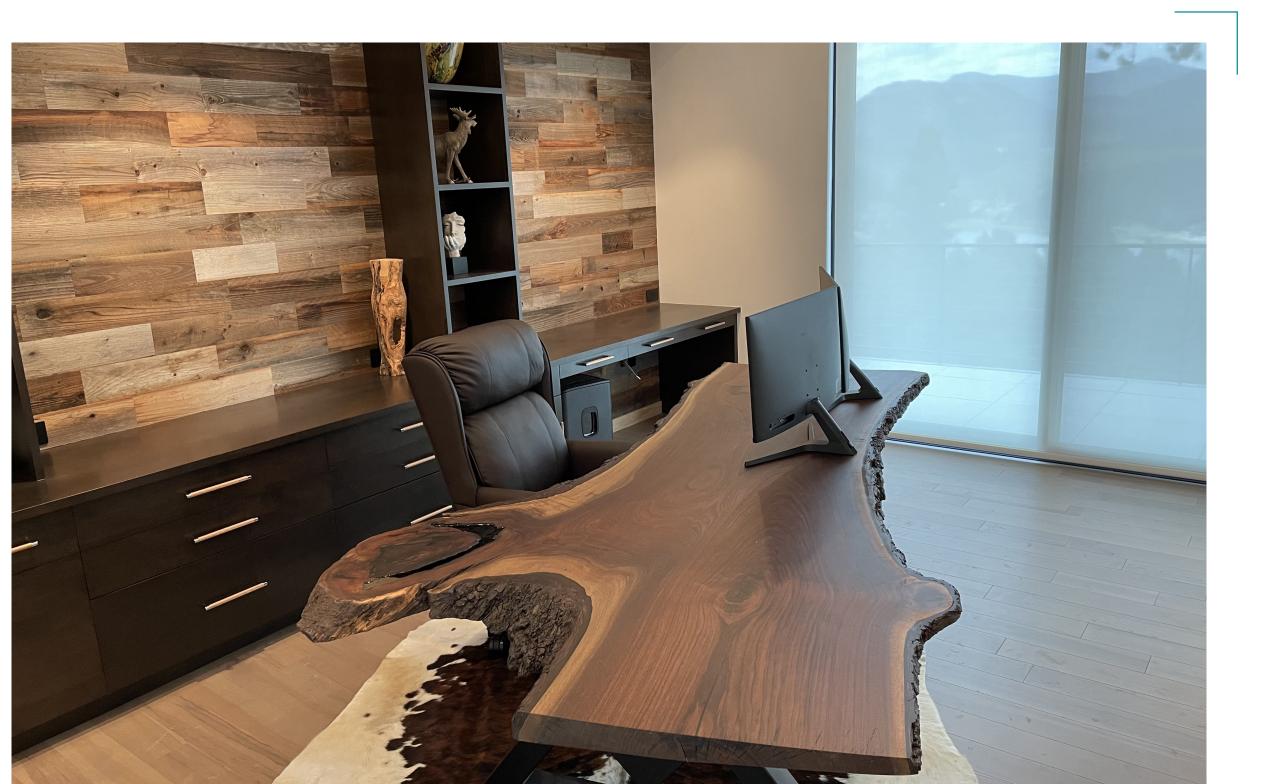

### Desks

#### **Materials**

hoose from our premium selection of wood slabs from our network of approved, high-quality suppliers in the Atlanta area. Pecan, Black Walnut, Red Cedar, White Oak and Red Oak, Maple, and more! Make your office stand out with a custom live edge desk setup.

#### Style

Ur team of expert designers and crafters will work directly with you to produce a piece that will fit into any interior design. Have a specific wood theme already? Great! We're happy to match wood types and create office pieces that will stand out in any business situation!