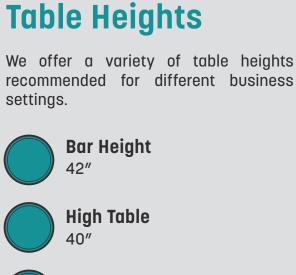

A 12' x 42"

Our 12x42 is the perfect choice for long meeting tables, large break rooms, conference rooms, and other large office settings. Seats 10.

#### B 10' x 40"

Great for businesses of all sizes, our 10x40 table is perfect to seat 8 in a medium to large office setting.

Perfect for restuarants, small businesses, small and medium office settings, and more! Seats 6.

Another favorite choice for restaurants, break rooms, and small businesses, are square 36x36 is sure to spark conversation and creativity. Comfortably seats 4.

**Desk/Conference Table** 30"

**Coffee Table** 18"

**Bench** 20"