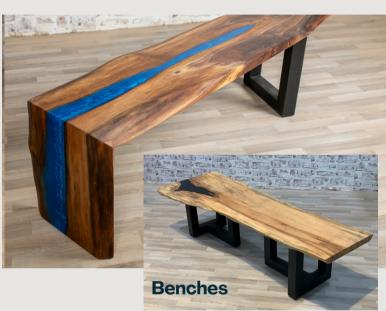

# CUSTOM Advantages

From a table shaped like your logo, to adding specific colors, embedding objects into the epoxy, or creating custom legs, we can make it happen!