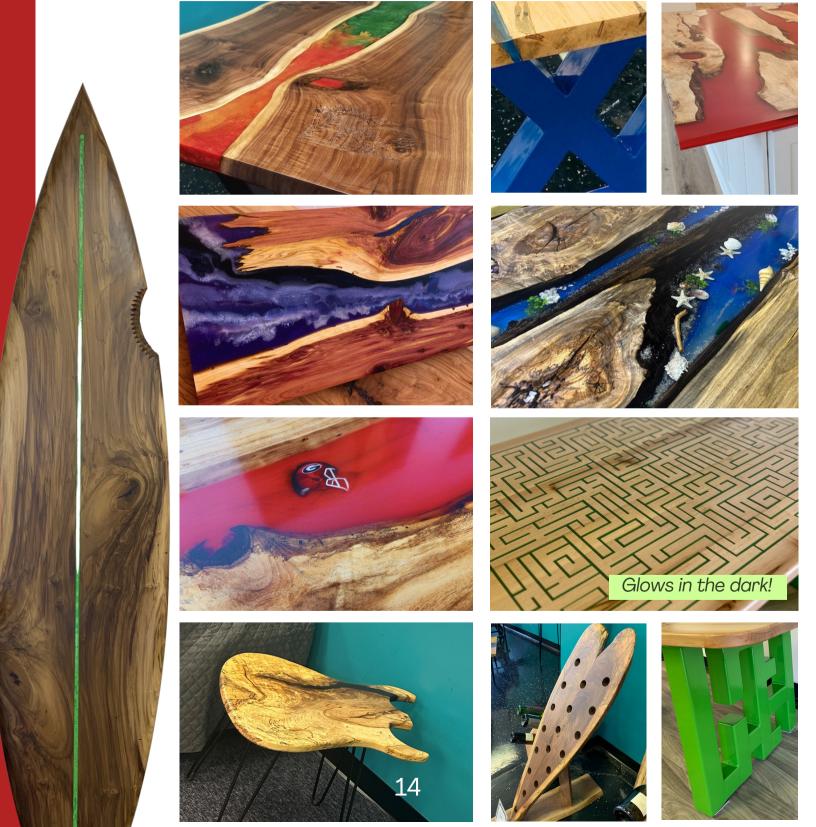

# CUSTOM Advantages

From a table shaped like your logo, to adding specific colors, embedding objects into the epoxy, or creating custom legs, we can make it happen!