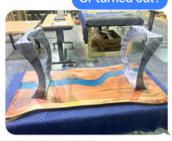

Oh it's so pretty!

Do u mean straight edge is where you sit or under the shelf?

Straight edge faves the wall, where the shelf would be mounted

We finally had a chance to get some of the initial cutout done like we had discussed. We still have the far edge to do anything with on the "left side", but this river looks pretty symmetrical and got to keep all the figured wood. Thoughts?