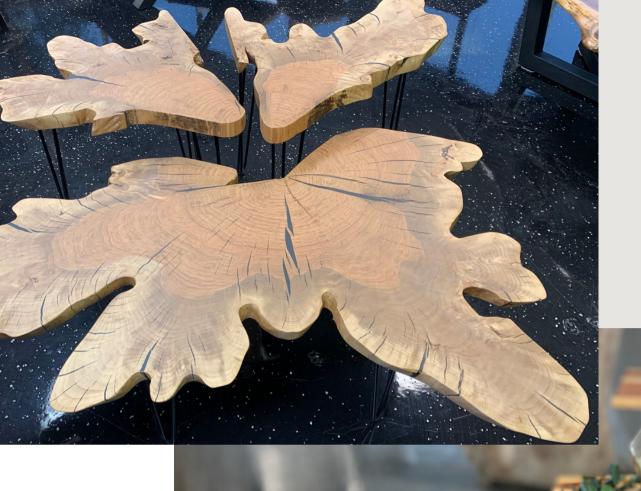

# CUSTOM Advantages

From a table shaped like your logo, to adding specific colors, embedding objects into the epoxy, or creating custom legs, we can make it happen!