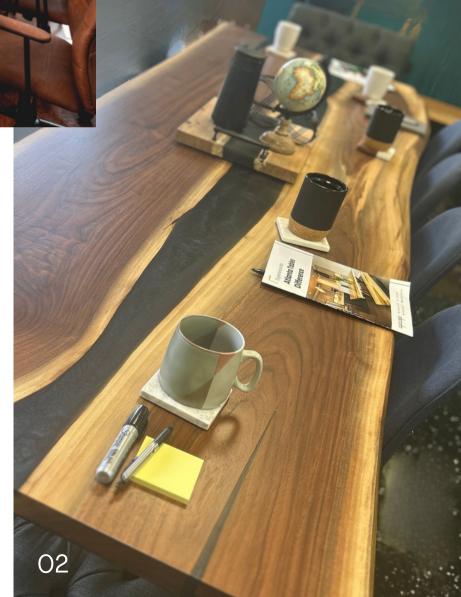

#### COMMERCIAL CATALOG

Conference Tables Live Edge Desks Logo Engraving Restaurant Dining & Bars Epoxy River Tables & more

THE LIVE EDGE
Wifference

Why purchase furniture with perfectly straight cut edges when you can have a one-of-a-kind Live Edge piece that preserves the inherent beauty of the wood? Live edge lines are natural bringing a breath of fresh air into an unvaried environment.