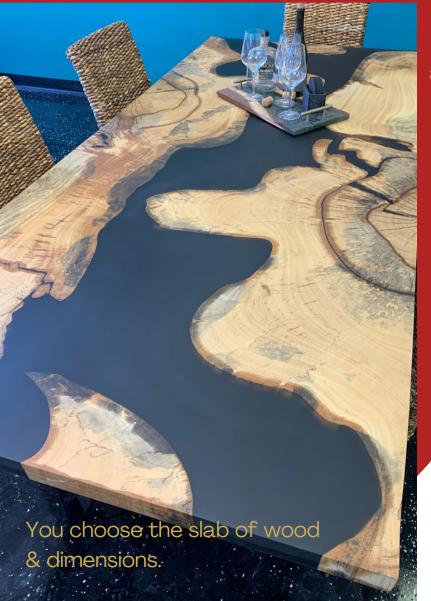

# CUSTOM Advantages

From a table shaped like your logo, to adding specific colors, embedding objects into the epoxy, or creating custom legs, we can make it happen!